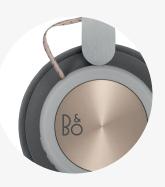

# **BEOPLAY H4**

PURE SOUND. PURE MATERIALS. PURE EXPRESSION

## TAKE ANYWHERE, WIRELESS HEADPHONES.

Dimensions

Weight

Clean lines, minimalist expression

Authentic, honest materials - leather, aluminium and steel