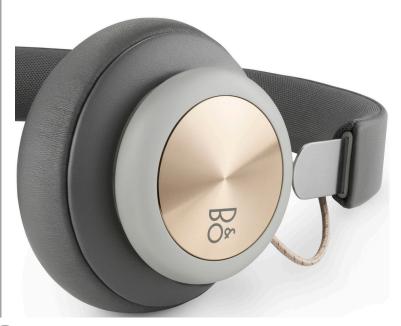

Clean lines, minimalist expression

Authentic, honest materials - leather, aluminium and steel