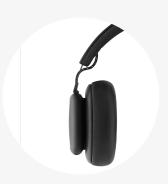

# **BEOPLAY H4**

PURE SOUND. PURE MATERIALS. PURE EXPRESSION

## TAKE ANYWHERE, WIRELESS HEADPHONES.

Dimensions

Weight

Clean lines, minimalist expression

Authentic, honest materials - leather, aluminium and steel