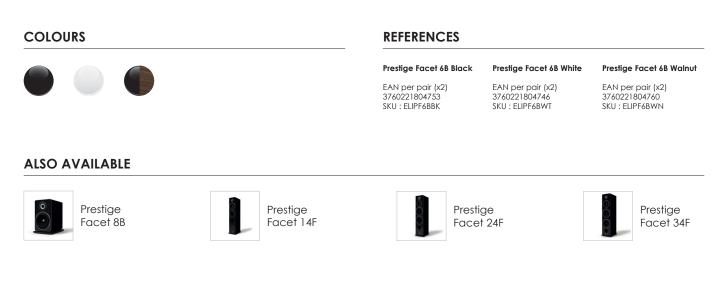

Custom-made loudspeakers rubber edge Loudspeakers on specifications Internal reinforcement Specific double binding post

Finish : lacquered front panel, vinyl box Coulours : black, white, walnut Dimensions : W176 x H298 x D225 mm Weight : 5,6 kg