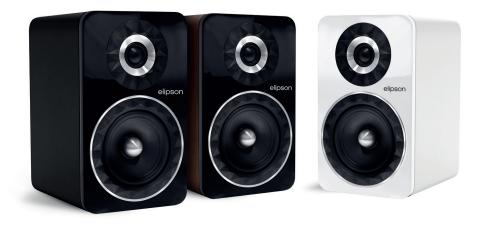

## Prestige Facet 6B

The Prestige Facet series includes a complete range of highquality speakers. Ongoing research has introduced in this series numerous technological innovations as well as rigorous quality finishes that reflect the expertise of Elipson for nearly 80 years. Since its launch in 1975, the Prestige line has enjoyed immediate success among audiophiles, thanks to its neutrality and its fidelity, combined with heightened sensitivity. Featuring the latest technologies, it is bound to impress you with its uncanny sound fidelity. No coloration or audio fatigue can be detected, just the pleasure of a captivating sound that is free any aggressiveness. This audiophile design gives free reign to all your applications, as well as in Hi-Fi or in home-theatre, and makes you enjoy an exceptional sound experience.

Custom-made loudspeakers rubber edge Loudspeakers on specifications Internal reinforcement Specific double binding post

Finish : lacquered front panel, vinyl box Coulours : black, white, walnut Dimensions : W176 x H298 x D225 mm Weight : 5,6 kg