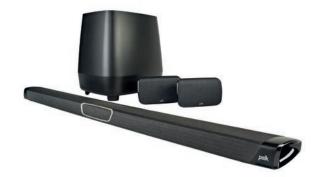

### MagniFi MAX SR

### Maximum-performance True 5.1 Home Theatre Sound Bar and Wireless Rear Surround Sound System

- Enjoy the sonic power of the Polk MagniFi MAX maximum-performance home theatre sound bar system — works with any TV
- Patented SDA digital surround technology creates an expansive, multi-dimensional sound experience
- Patented Voice Adjust technology lets you customise the voice levels to reproduce clear, crisp dialogue

\*Optional SR1 can be added to the Magnifi Max for 5.1 surround Sound.

ASSIST COOL GRAY

YOUR AWARD WINNING GOOGLE ASSISTANT SMART SPEAKER

> ASSIST MIDNIGHT BLACK