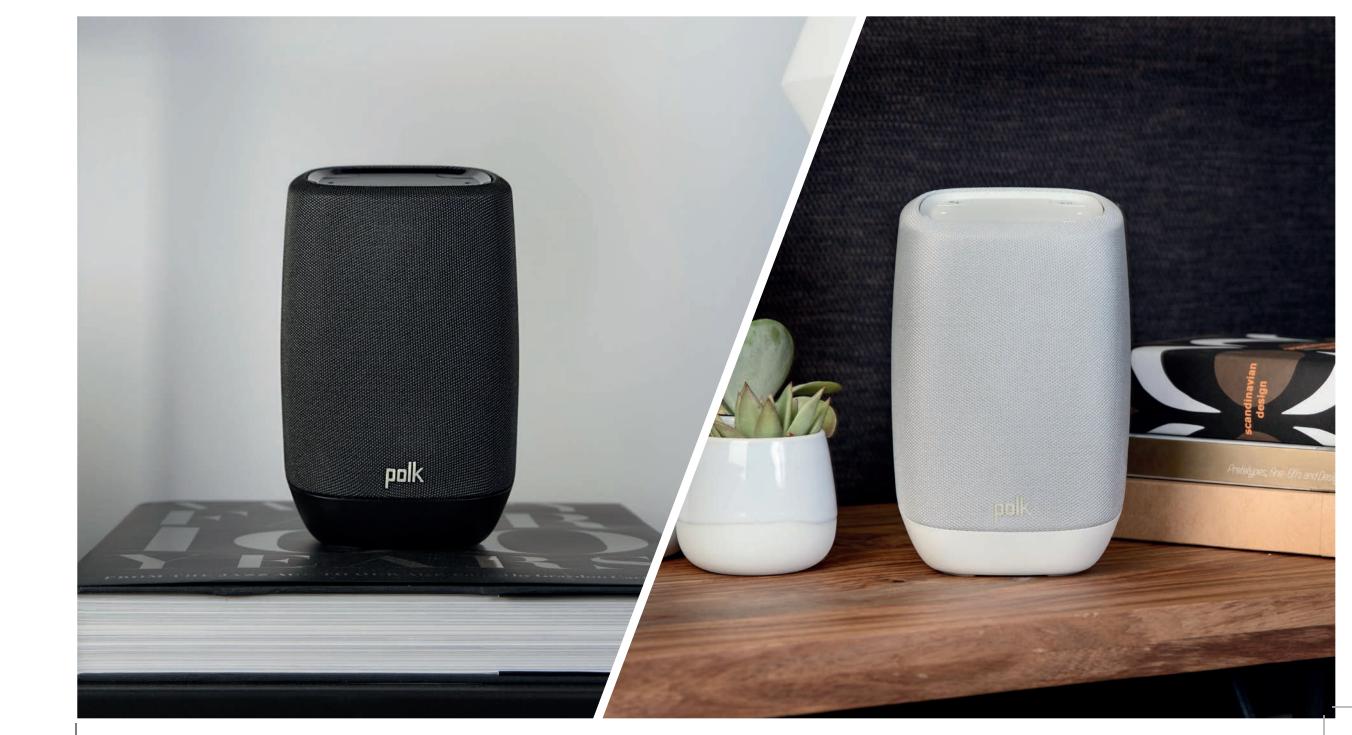

## SMART SPEAKER WITH THE GOOGLE ASSISTANT BUILT-IN

Polk Assist - the smart speaker designed for music - with the Google Assistant and Chromecast built-in. Featuring premium sound, Polk Assist is perfect for the music enthusiast. It is also great for the kitchen, bedroom and family room. Ask questions, control your home and fill your home with the joy of music - using just your voice. Polk - Expect Great Sound.

### POLK ASSIST

### Assist

### Smart Speaker with Google Assistant Built-in

- For the love of music™ Polk designed the tweeter, woofer and amplifier to deliver amazing room-filling sound from your favourite music apps
- Google Assistant built-in easily stream music, get answers, plan your day, manage tasks, control compatible smart home devices and more
- Chromecast built-in cast from compatible audio apps including Pandora, Tuneln, Google Play Music, YouTube Music, NPR and Spotify Premium\*