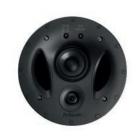

### RC6s

### In-ceiling Speaker

- Slim speakers deliver high performance sound with in-ceiling placement
- Constructed with premium materials, like blue polymer cones and aim-ready swivel tweeters
- Rustproof stainless steel hardware, butyl rubber surrounds and powder-coated aluminum grilles make the RC6s suitable for any indoor or enclosed area
- (2) 0.75" tweeters
- (1) 6.5" Mid/Woofer