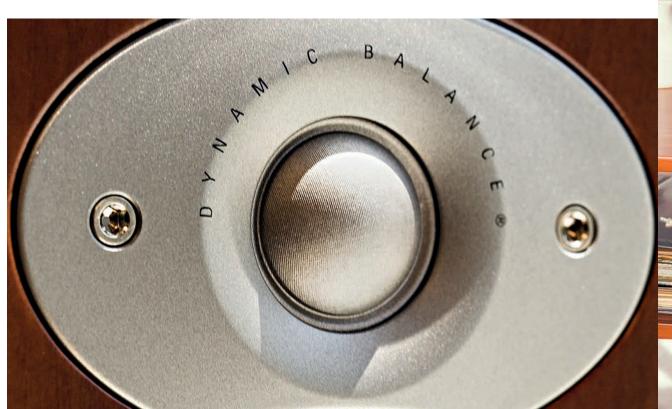

### PATENTED DYNAMIC BALANCE TECHNOLOGY

We developed a unique, all-inclusive design theory we called Dynamic Balance. Dynamic Balance uses advanced analysis of a design's entire electro acoustic and mechanical system to help select better materials and more efficient geometry. With deep analysis, we can pinpoint and eradicate elements that reduce performance standards. In other words, we can build more realistic-sounding loudspeakers.