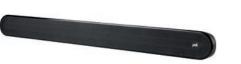

### Signa S2

### Universal TV Sound Bar and Wireless Subwoofer System

- Dolby Digital decoding creates incredible room-filling virtual surround sound that easily beats your TV's small speakers
- Works with 4K and HD TVs HDMI cable included. Watch your favourite shows with exceptional contrast and clarity.
- At 2" tall, it fits most spaces easily wall mount it or set it in front of your TV. It won't block your TV's bottom edge or IR remote sensor