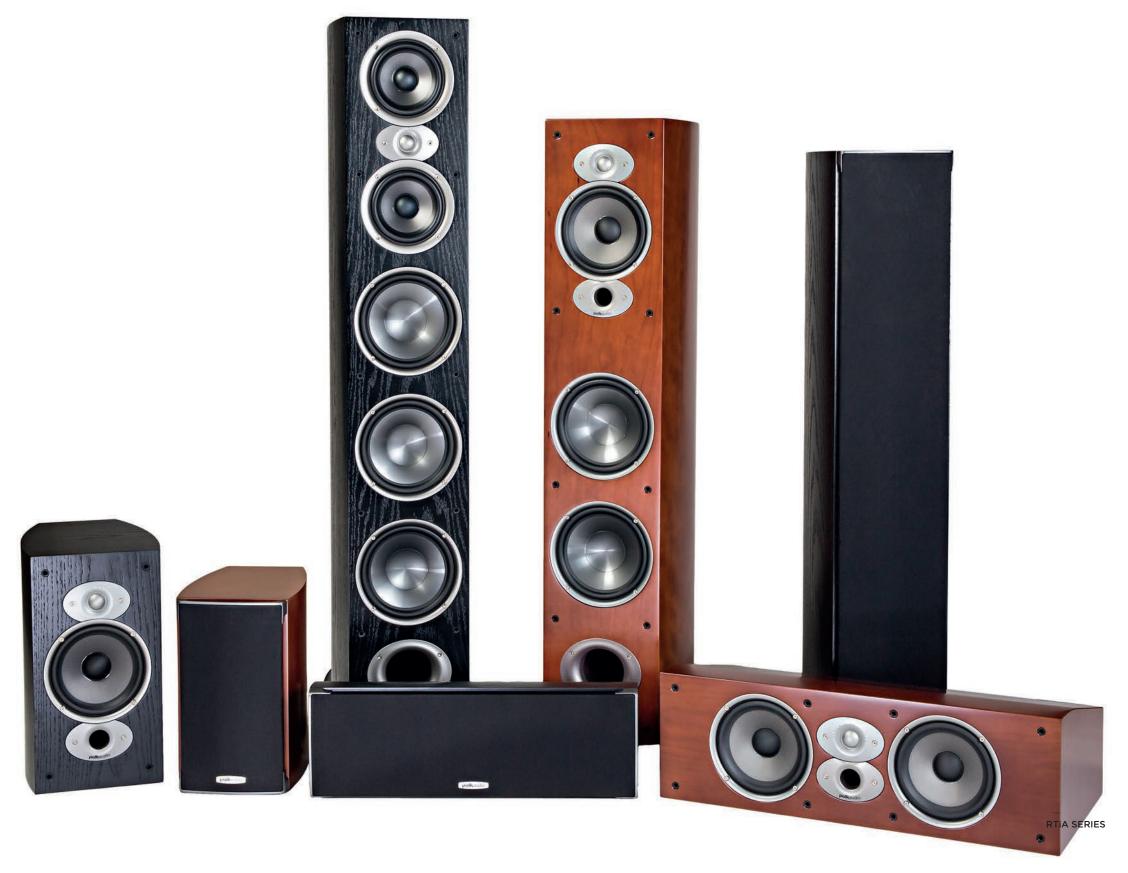

### LOOKS GREAT, SOUNDS EVEN BETTER

Musical accuracy and big cinema thrills now come in beautifully finished, real wood cabinets. Furnish your home in refined, natural beauty and detailed sound with the RTiA Series.

### RTIA SERIES

### RTiA1

### Bookshelf Loudspeaker

- Classic Polk sound quality in a compact bookshelf speaker
- Custom butyl rubber surrounds and anti-diffraction grilles produce a lifetime of reliable sound
- Polished cherry hardwood veneer cabinet finish

### RTiA5

### Compact Floor Standing Speaker

- Two 6.5" Dynamic Balance® mid/woofer drivers
- One 1" Dynamic Balance dome tweeter
- PowerPort® Plus

### High-performance Floorstanding Loudspeakers

- Featuring Dynamic Balance® transducers
- Three 7" bass drivers
- Two 5.25" midrange drivers
- One 1" high frequency dome tweeter

### RTiA Series High-performance Center Channel Speaker

- Two 5.25" Dynamic Balance® drivers
- One 1" Dynamic Balance dome tweeter
- Asymmetric cabinet design

### RTiA3

### Bookshelf Loudspeaker

- One 6.5" Dynamic Balance® woofer
- One 1" Dynamic Balance dome tweeter
- 150 Watt power handling

### RTiA7

### High-performance Floorstanding Loudspeaker

- Classic Polk sound quality in a floorstanding speaker
- Custom butyl rubber surrounds and anti-diffraction grilles produce a lifetime of reliable sound
- Polished hardwood veneer cabinet finishes with black or cherry trims