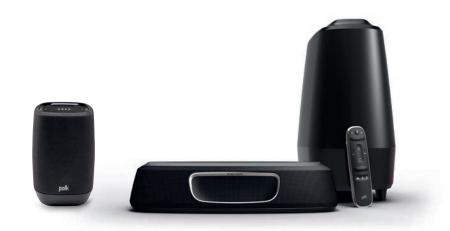

### Command Bar

### The Home Theatre Sound Bar System with Amazon Alexa Built-in

- Performance-tuned driver array, wireless subwoofer and Dolby/DTS surround sound decoding for an immersive, room-filling home theatre experience
- Amazon Alexa enabled integrated far-field microphones to easily control play, pause, volume and source selection with your voice "Just Ask"
- Stream music, control smart home devices, search information, manage audiobooks on Audible, set alarms and Amazon Fire TV\* compatible