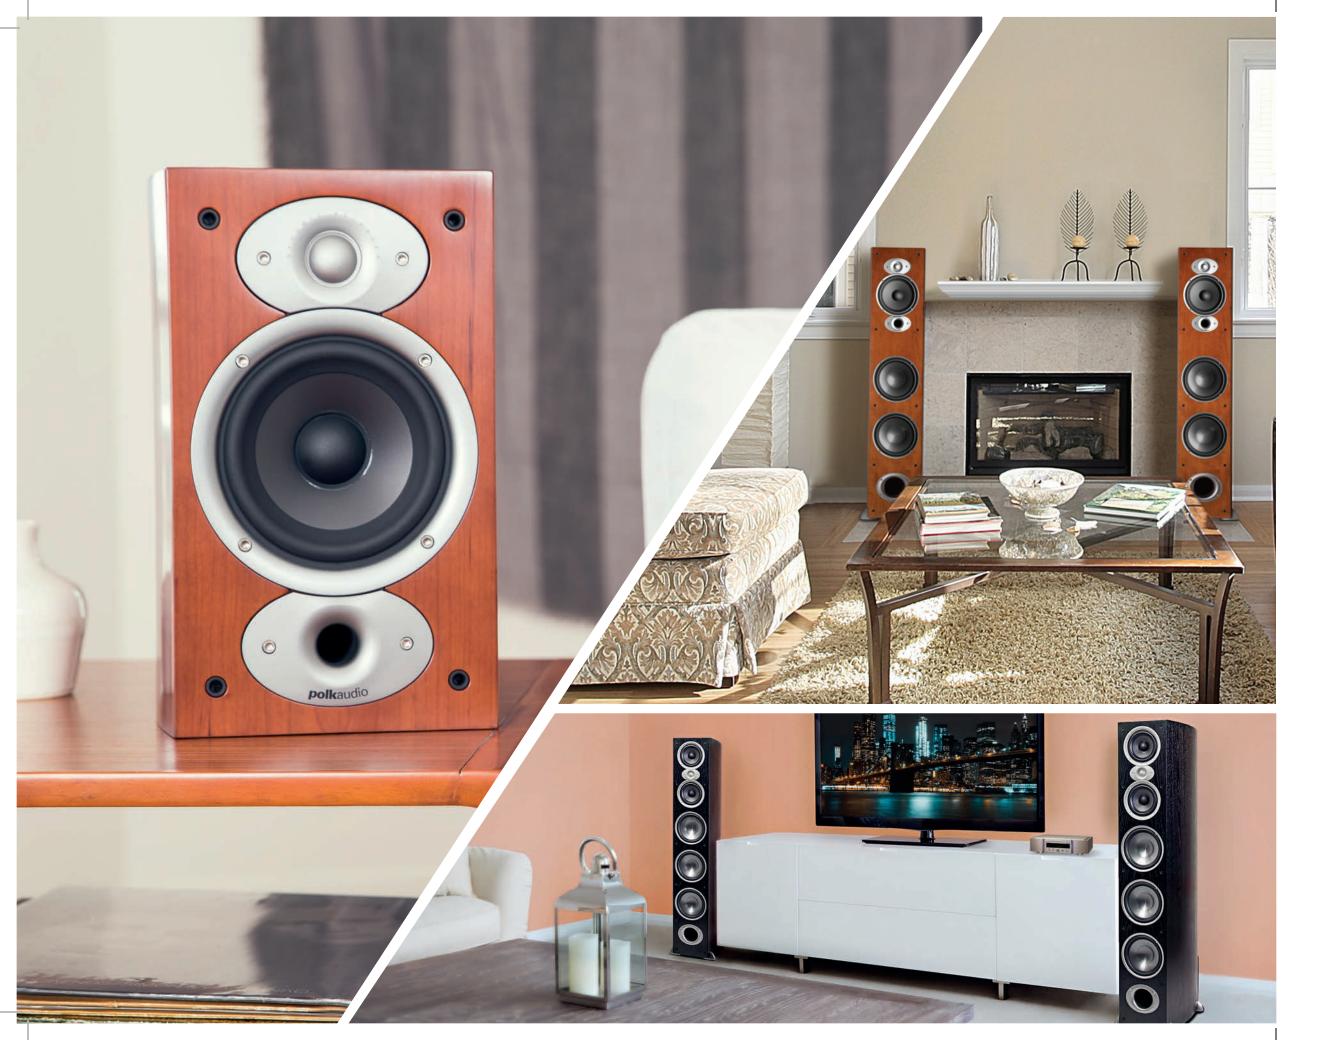

### REAL HIFI, REIMAGINED

Built to bring the finest musical experience to the comfort of your home, the Polk Signature E Series continues in the Polk tradition of HiFi. You get elevated sound for movies, TV and music in a totally reimagined design. Strong, rigid and acoustically inert enclosures reduce unwanted internal standing waves for less audible colouration. Non-resonant all-MDF construction, with minimum 19 mm-thick baffles, ensures a more lifelike sound that's timbre-matched throughout the range to achieve seamless speaker-to-speaker blending effects in multi-channel systems. Curved edges offer a sensual yet powerful look that's available in a stunning black and white washed walnut finish. But the upgrades don't stop there.

### SIGNATURE SERIES

### LOOKS GREAT, SOUNDS EVEN BETTER

Musical accuracy and big cinema thrills now come in beautifully finished, real wood cabinets. Furnish your home in refined, natural beauty and detailed sound with the RTiA Series.