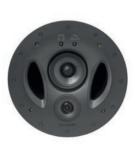

### RC80i

### In-ceiling Speaker

- Slim speakers deliver high performance sound with in-ceiling placement
- Constructed with premium materials, like blue polymer cones and aim-ready swivel tweeters
- Rustproof stainless steel hardware, butyl rubber surrounds and powder-coated aluminum grilles make the RC80i suitable for any indoor or enclosed area
- (1) 1" aimable tweeter
- (1) 8" Mid/Woofer