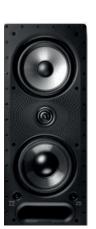

### V65

### Vanishing V Series High Performance In-wall Rectangular Speaker

- Virtually invisible installations with Polk wafer-thin Sheer Grille™
- Klippel Distortion Optimisation for perfect motor structure, voice coil alignment and suspension to deliver the best performance at any volume level
- Polk-patented lightweight Dynamic Balance® polypropylene cones deliver spectacular midrange clarity, punchy bass and high efficiency
- (1) 1" aimable tweeter
- (1) 6.5" Mid/Woofer