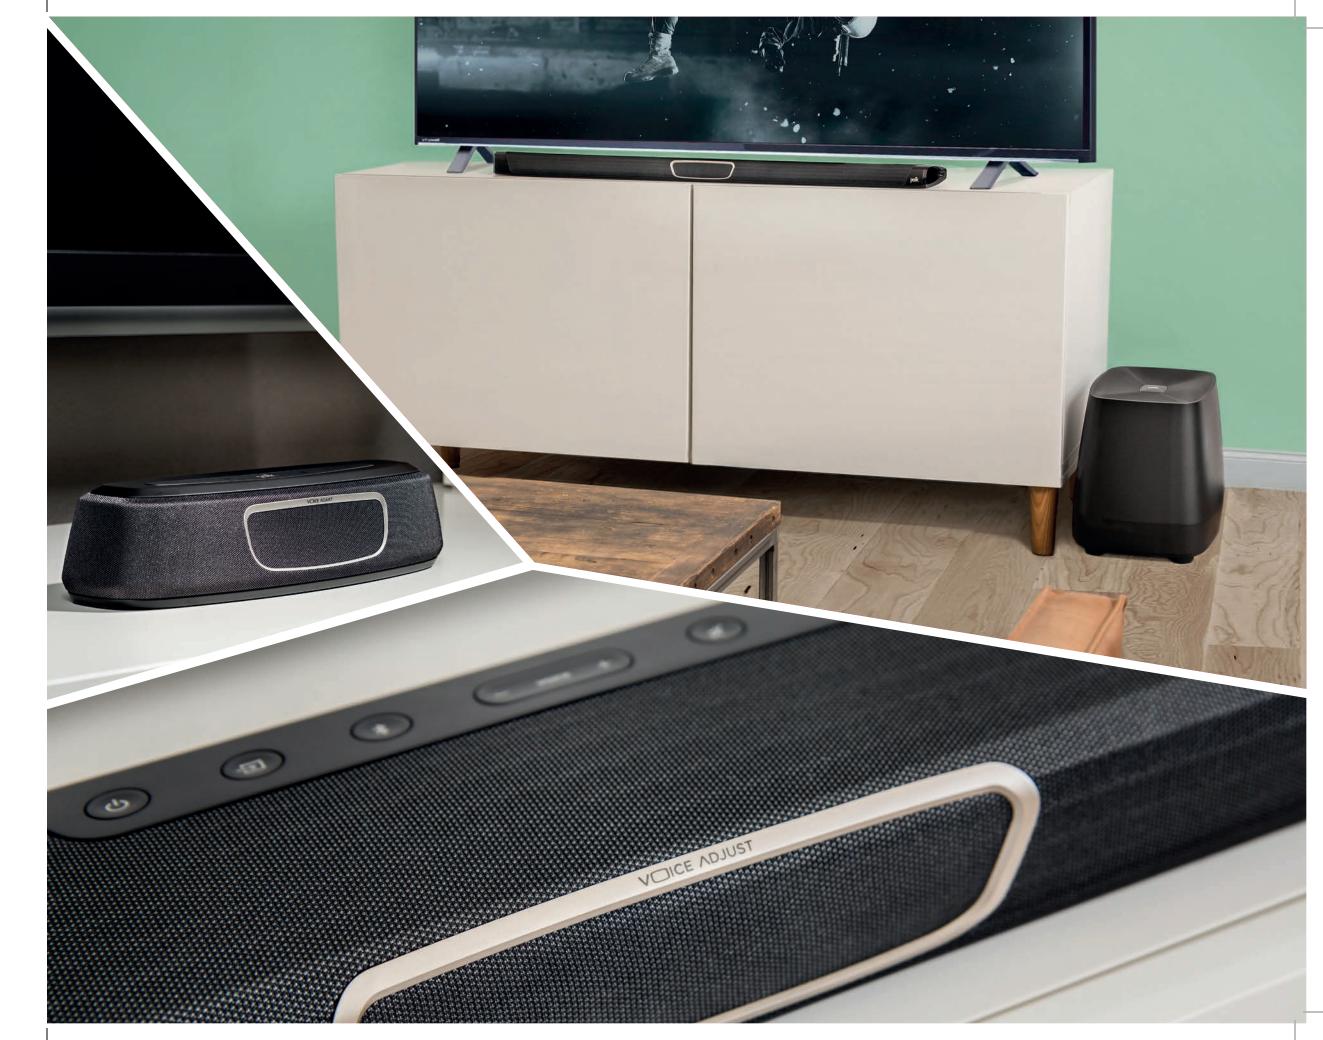

### BELIEVE IN THE POWER OF POLK

Love the idea of surround but not too keen on the idea of a full component speaker system?

Polk has you covered! Enjoy powerful, room-filling, high-performance surround sound from our wide range of High Performance sound bars.

Compatible with all TV's.

WIRELESS

SUBWOOFER

SDA® SURROUND SOUND POWER PORT® TECHNOLOGY VOICE ADJUST®

DYNAMIC BALANCE®
TECHNOLOGY

COMMAND BAR

### Command Bar

### The Home Theatre Sound Bar System with Amazon Alexa Built-in

- Performance-tuned driver array, wireless subwoofer and Dolby/DTS surround sound decoding for an immersive, room-filling home theatre experience
- Amazon Alexa enabled integrated far-field microphones to easily control play, pause, volume and source selection with your voice "Just Ask"
- Stream music, control smart home devices, search information, manage audiobooks on Audible, set alarms and Amazon Fire TV\* compatible