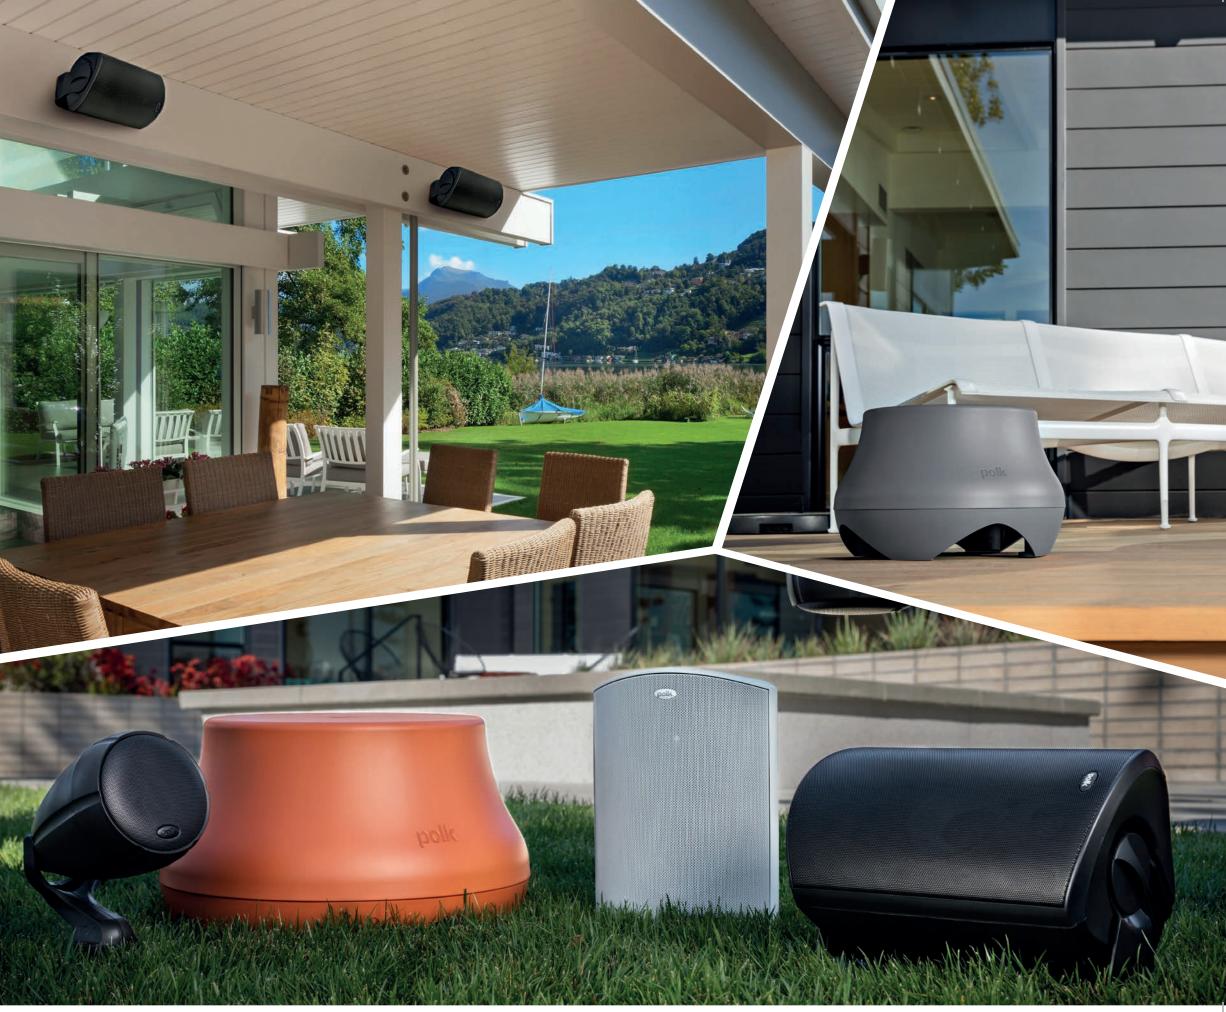

### THE SPEAKERS FOR ALL SEASONS

The Atrium® Series offers flexibility, reliability and high-fidelity audio for the great outdoors.

Designed for lasting endurance, these weather-resistant loudspeakers deliver stunning sound year round.

POWER PORT® TECHNOLOGY

DYNAMIC BALANCE® TECHNOLOGY

### Atrium Sat300

### Compact Staked Outdoor Loudspeaker

- Acoustically-matched two-way design delivers dynamic sound on its own, or blends seamlessly with the Sub10 subwoofer, even in difficult, wideopen outdoor spaces
- 100 Watt power
- 8 ohm compatible

### Atrium Garden System Atrium Outdoor Loudspeaker

### and Subwoofer System

- Acoustically-matched two-way design delivers dynamic sound on its own, or blends seamlessly with the Sub10 subwoofer, even in difficult, wideopen outdoor spaces
- Massive 10" long-throw Dynamic Balance® driver technology