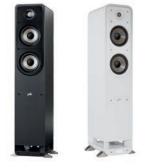

### S55e

### HiFi Home Theatre Tower Speaker

- 6.5" mica-reinforced polypropylene cones for clean, clear bass, better linearity, and increased dynamic mid-range
- (1) 1" high-resolution Terylene tweeter for crystal clear high frequency response that perfectly reproduces the latest high-resolution audio files