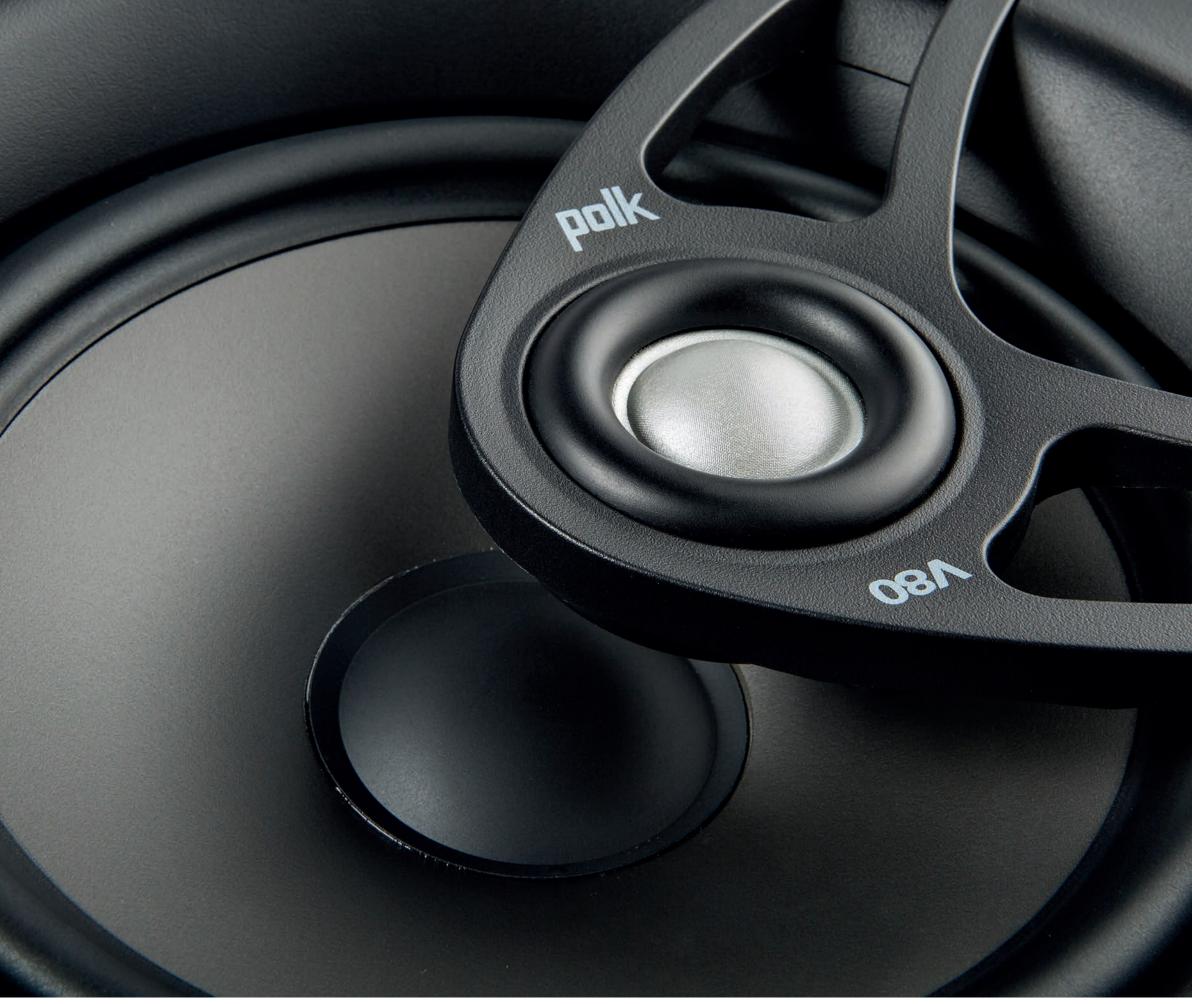

V SERIES Exclusive Polk lightweight Dynamic Balance Polypropylene Cones deliver spectacular midrange clarity, punchy bass and high efficiency. Designed to suit any space and budget, the performance line V Series feature acoustically inert, paintable micro perforated grilles and invisible bezels. Swivel mount high-performance silk dome tweeters are aimable for direct high-frequency control and excellent imaging, even for off-axis listening positions.

### Vanishing V Series High Performance In-ceiling Speaker

- Klippel Distortion Optimisation for perfect motor structure, voice coil alignment and suspension to deliver the best performance at any volume level
- Virtually invisible installations with Polk Wafer-thin Sheer Grille™
- Polk-patented lightweight Dynamic Balance® polypropylene cones deliver spectacular midrange clarity, punchy bass and high efficiency
- (1) 0.75" aimable tweeter
- (1) 6.5" Mid/Woofer

### V60 Slim

### Vanishing V Series Slim High Performance In-ceiling Speaker

- Virtually invisible installations with Polk wafer-thin Sheer Grille™ (using an ultra-small .6mm perf)
- Klippel Distortion Optimisation for perfect motor structure, voice coil alignment and suspension to deliver the best performance at any volume level
- Polk-patented lightweight Dynamic Balance® polypropylene cones deliver spectacular midrange clarity, punchy bass and high efficiency
- (1) 0.75" aimable tweeter
- (1) 6.5" Mid/Woofer