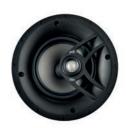

### RC65i

### In-wall Speaker

- Slim speakers deliver high performance sound with in-wall placement
- Constructed with premium materials, like blue polymer cones and aim-ready swivel tweeters
- Rustproof stainless steel hardware, butyl rubber surrounds and powder-coated aluminum grilles make the RC65i suitable for any indoor or enclosed
- (1) 0.75" aimable tweeter
- (1) 6.5" Mid/Woofer