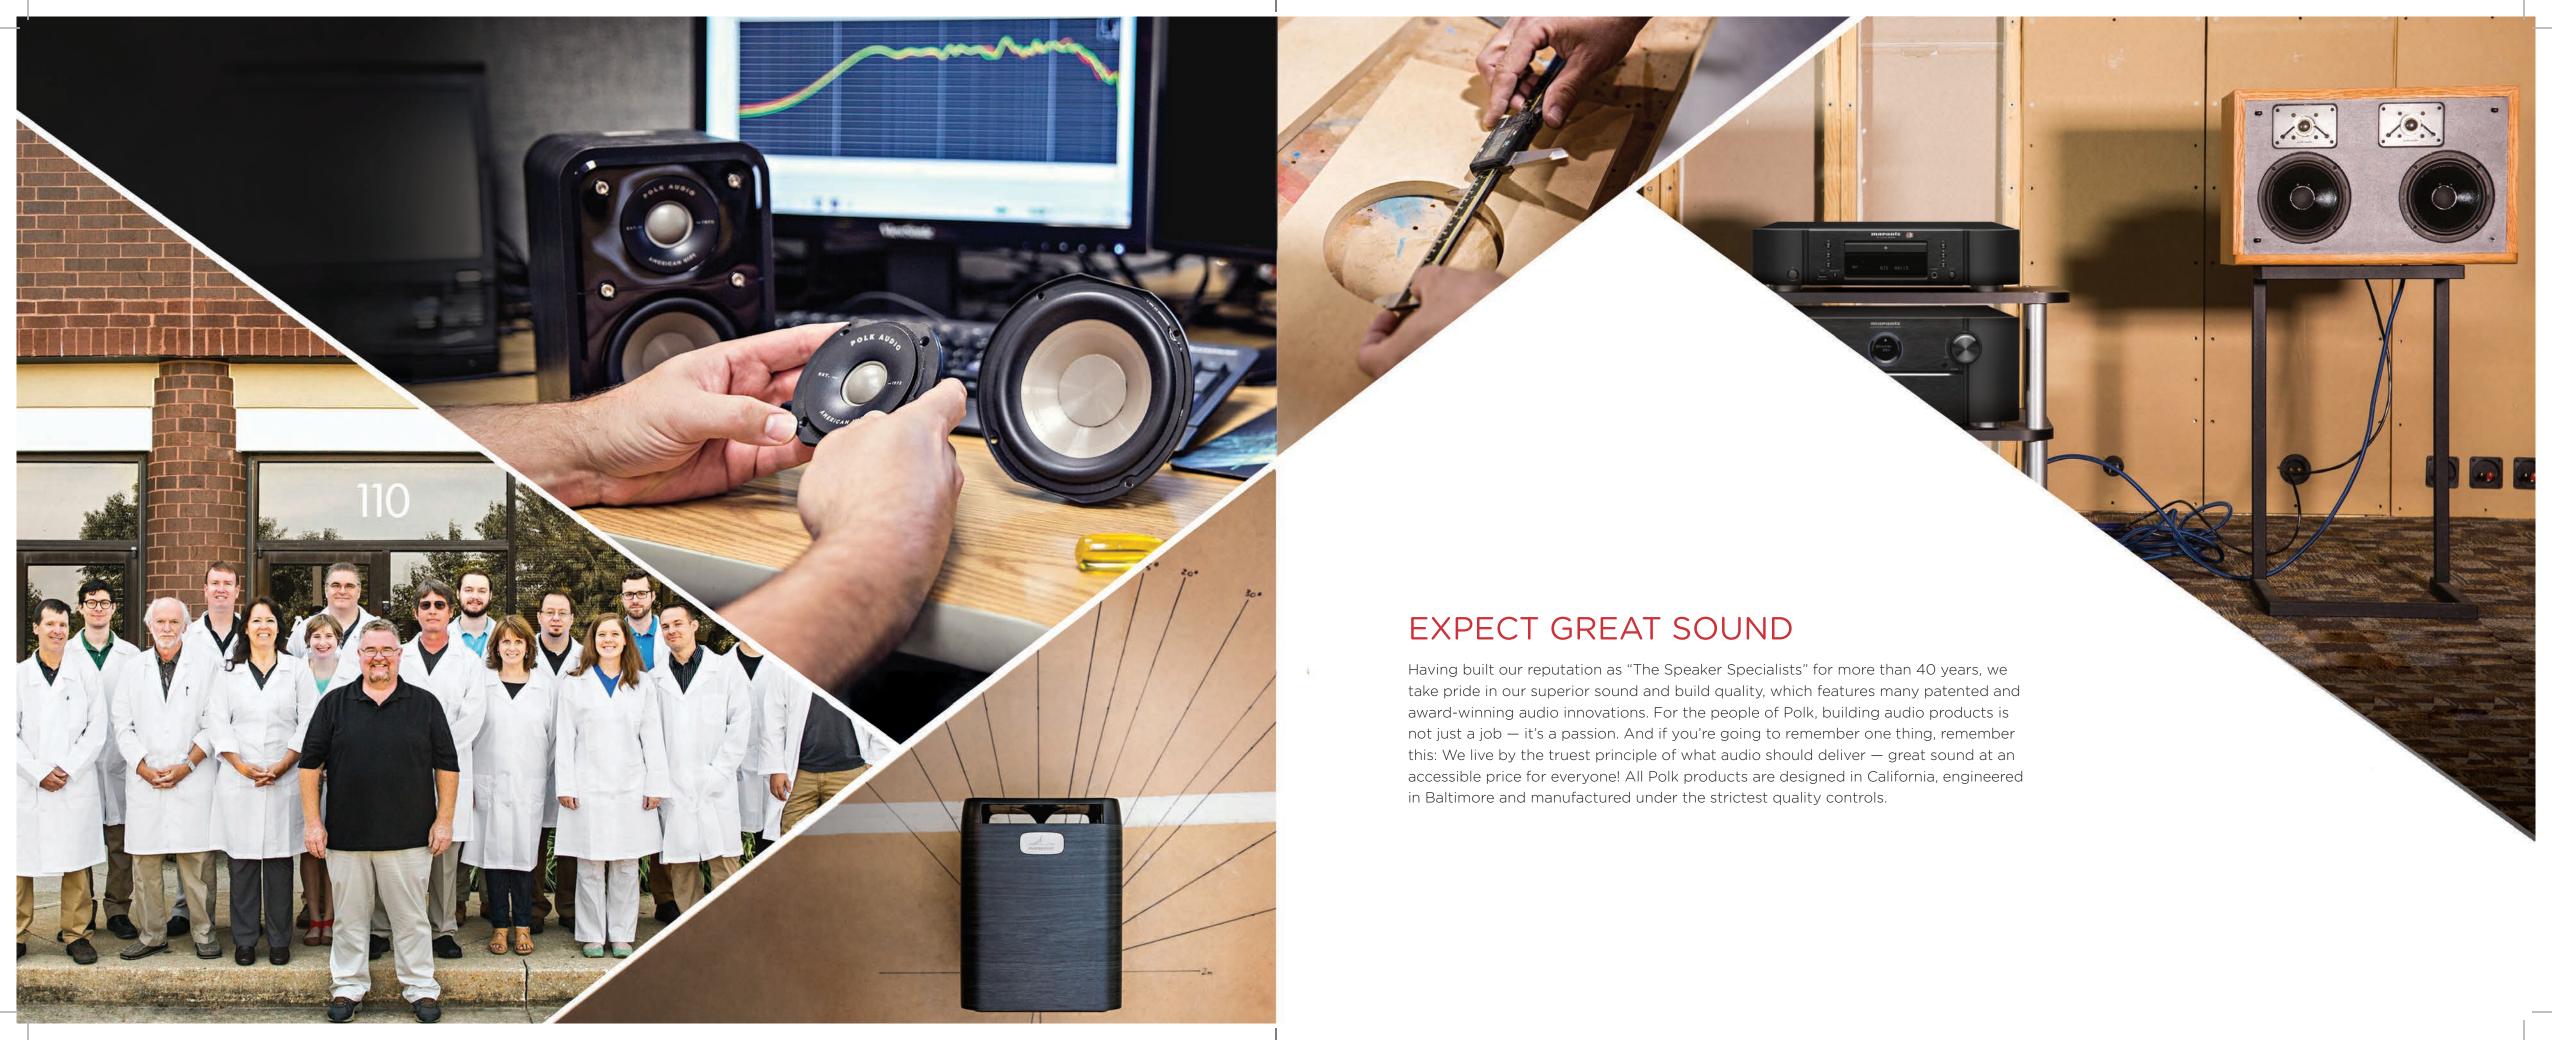

## SMART SPEAKER WITH THE GOOGLE ASSISTANT BUILT-IN

Polk Assist - the smart speaker designed for music - with the Google Assistant and Chromecast built-in. Featuring premium sound, Polk Assist is perfect for the music enthusiast. It is also great for the kitchen, bedroom and family room. Ask questions, control your home and fill your home with the joy of music - using just your voice. Polk - Expect Great Sound.

### Smart Speaker with Google Assistant Built-in

- For the love of music™ Polk designed the tweeter, woofer and amplifier to deliver amazing room-filling sound from your favourite music apps
- Google Assistant built-in easily stream music, get answers, plan your day, manage tasks, control compatible smart home devices and more
- Chromecast built-in cast from compatible audio apps including Pandora, Tuneln, Google Play Music, YouTube Music, NPR and Spotify Premium\*