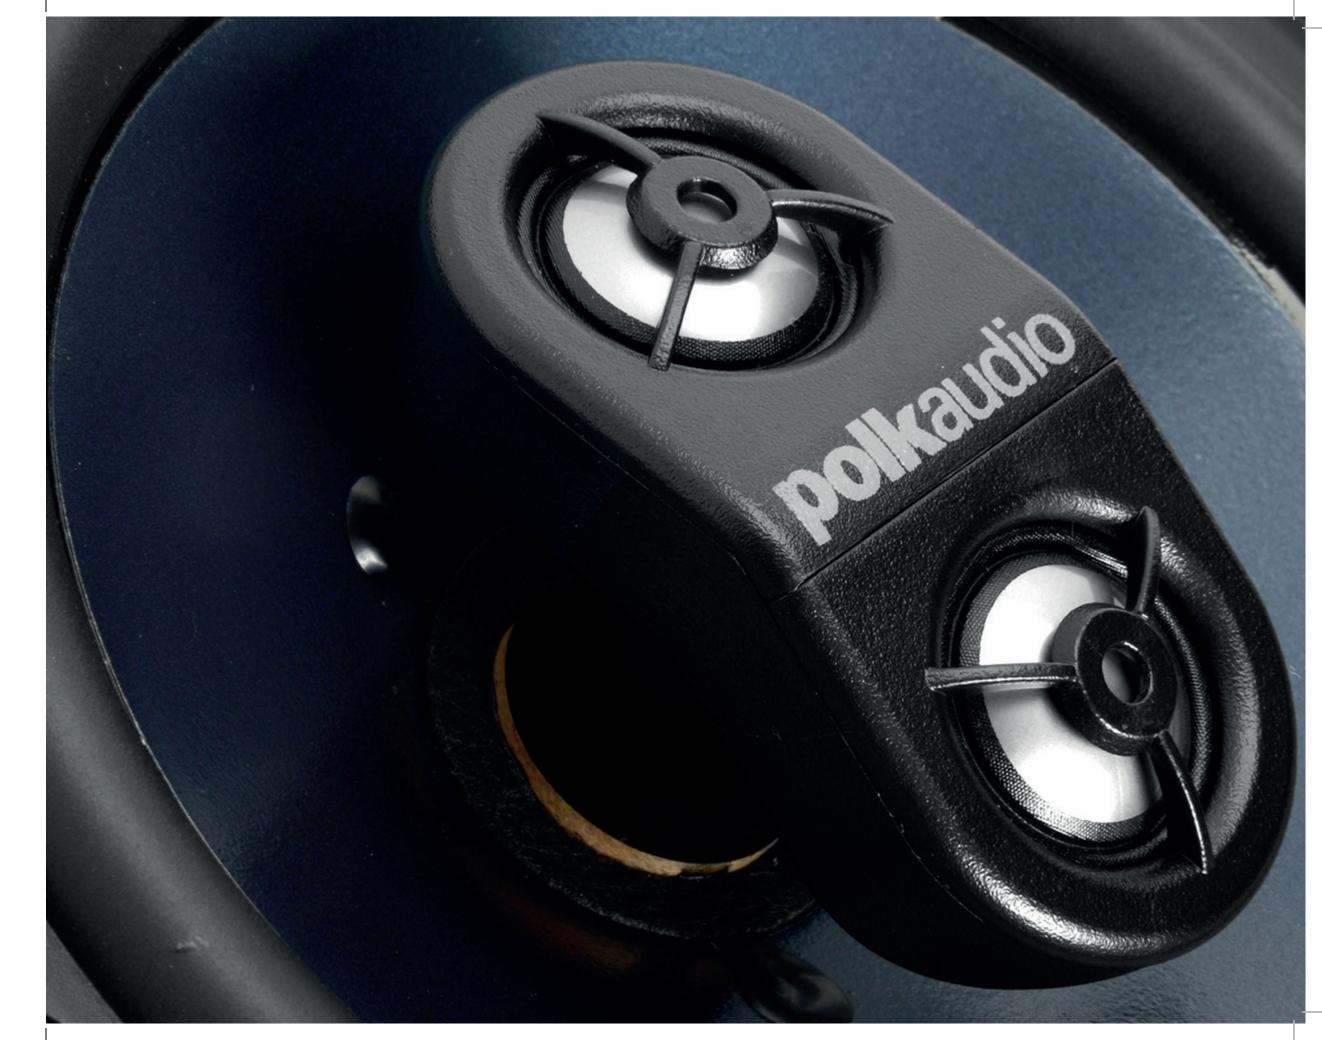

### LOW-PROFILE PERFORMANCE

The RC Series offers big sound in a slimmer profile. Whether used as main speakers, surrounds in a theatre system or throughout your home for whole-house audio, these in-wall speakers fit in countless locations for endless sonic possibilities. The RCi Series features premium moisture-resistant components, for installation in previously unthinkable zones, such as bathrooms or covered porches.

POWER PORT® TECHNOLOGY

DYNAMIC BALANC TECHNOLOGY