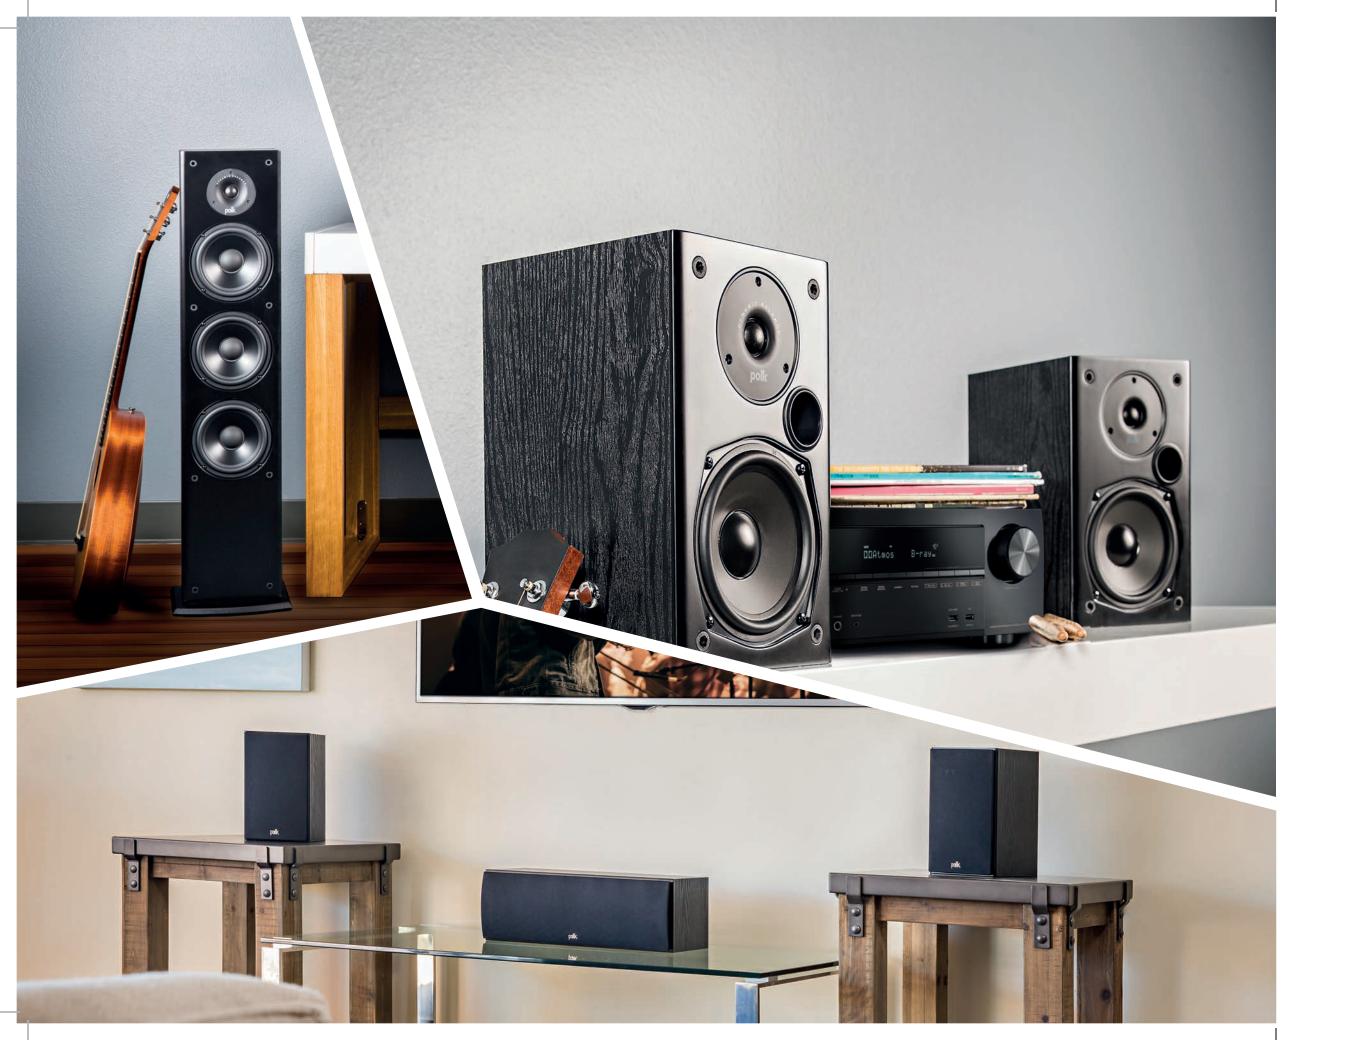

### REAL HIFI, REIMAGINED

Built to bring the finest musical experience to the comfort of your home, the Polk Signature E Series continues in the Polk tradition of HiFi. You get elevated sound for movies, TV and music in a totally reimagined design. Strong, rigid and acoustically inert enclosures reduce unwanted internal standing waves for less audible colouration. Non-resonant all-MDF construction, with minimum 19 mm-thick baffles, ensures a more lifelike sound that's timbre-matched throughout the range to achieve seamless speaker-to-speaker blending effects in multi-channel systems. Curved edges offer a sensual yet powerful look that's available in a stunning black and white washed walnut finish. But the upgrades don't stop there.

### SIGNATURE SERIES

### Compact Bookshelf Speaker

- (1) 1" high-resolution Terylene tweeter for crystal clear high frequency response that perfectly reproduces the latest high-resolution audio files
- (1) 5.25" low distortion mica-reinforced polypropylene cones for clean, clear bass, better linearity and increased dynamic mid-range

### HiFi Home Theatre Bookshelf Speaker

- (1) 1" high-resolution Terylene tweeter for crystal clear high frequency response that perfectly reproduces the latest high-resolution audio files
- (1) 6.5" low distortion mica-reinforced polypropylene cones for clean, clear bass, better linearity, and increased dynamic mid-range