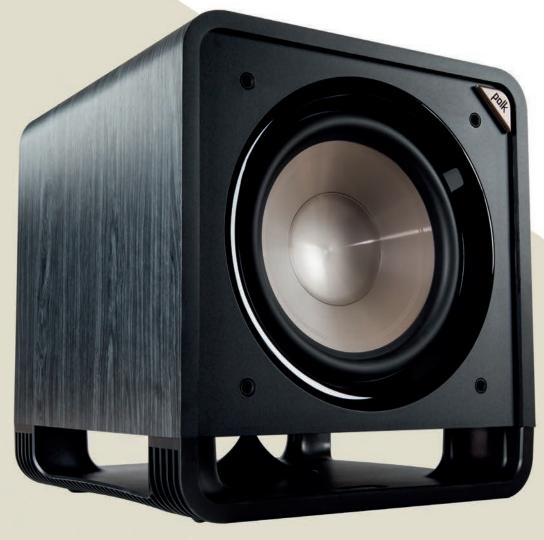

# POWER PORT® ENHANCED POWERFUL DEEP BASS FOR HOME THEATRE AND MUSIC LISTENING

The New Polk HTS Subwoofers — available in 10" and 12" long-throw driver sizes — roar to life with that high-power amplification you crave. And with our patented Power Port technology, you get a visceral big bass experience that's always clean and tight.

### HTS SUBWOOFERS