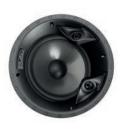

### Vanishing V Series High Performance In-ceiling Speaker

- Klippel Distortion Optimisation for perfect motor structure, voice coil alignment and suspension to deliver the best performance at any volume level
- Virtually invisible installations with Polk Wafer-thin Sheer Grille™
- Polk-patented lightweight Dynamic Balance® polypropylene cones deliver spectacular midrange clarity, punchy bass and high efficiency
- (1) 0.75" aimable tweeter
- (1) 6.5" Mid/Woofer

### Vanishing V Series High Performance In-ceiling Speaker

- Virtually invisible installations with Polk wafer-thin Sheer Grille™
- Klippel Distortion Optimisation for perfect motor structure, voice coil alignment and suspension to deliver the best performance at any volume level
- Polk-patented lightweight Dynamic Balance® polypropylene cones deliver spectacular midrange clarity, punchy bass and high efficiency
- (1) 1" aimable tweeter
- (1) 8" Mid/Woofer