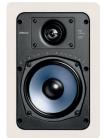

### RC6s

### In-ceiling Speaker

- Slim speakers deliver high performance sound with in-ceiling placement
- Constructed with premium materials, like blue polymer cones and aim-ready swivel tweeters
- Rustproof stainless steel hardware, butyl rubber surrounds and powder-coated aluminum grilles make the RC6s suitable for any indoor or enclosed area
- (2) 0.75" tweeters
- (1) 6.5" Mid/Woofer