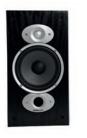

### HiFi Home Theatre Compact Satellite Surround Speaker

- Use as rear or side speaker in any 5.x, 7.x, or 9.x home theatre configurations
- (1) 1" high-resolution Terylene tweeter for crystal clear high frequency response that perfectly reproduces the latest high-resolution audio files
- (1) 4" low distortion mica-reinforced polypropylene cones for clean, clear bass, better linearity, and increased dynamic mid-range