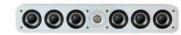

### Center Channel Speaker

- Patented PowerPort® bass venting smoothly transitions air flow from the port into your listening area for bigger, more musical deep bass impact
- Proprietary curved enclosure design creates the optimal shear damping for a more rigid, acoustically inert enclosure and minimal cabinet
- Unique angled top allows the CSiA6 to be inverted so you can place the speaker below your TV and still enjoy great sound