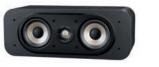

### RTiA Series High-performance Center Channel Speaker

- Two 5.25" Dynamic Balance® drivers
- One 1" Dynamic Balance dome tweeter
- Asymmetric cabinet design