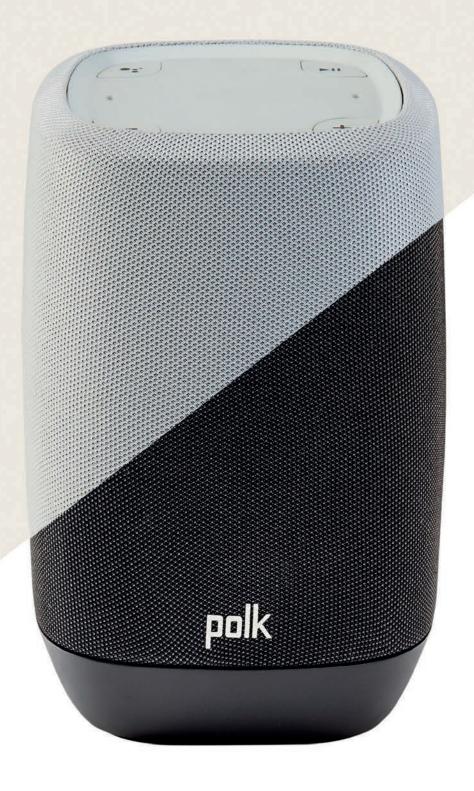

\*Optional SR1 can be added to the Magnifi Max for 5.1 surround Sound.

ASSIST COOL GRAY

YOUR AWARD WINNING GOOGLE ASSISTANT SMART SPEAKER

> ASSIST MIDNIGHT BLACK

## SMART SPEAKER WITH THE GOOGLE ASSISTANT BUILT-IN

Polk Assist - the smart speaker designed for music - with the Google Assistant and Chromecast built-in. Featuring premium sound, Polk Assist is perfect for the music enthusiast. It is also great for the kitchen, bedroom and family room. Ask questions, control your home and fill your home with the joy of music - using just your voice. Polk - Expect Great Sound.

### POLK ASSIST

### Assist

### Smart Speaker with Google Assistant Built-in

- For the love of music™ Polk designed the tweeter, woofer and amplifier to deliver amazing room-filling sound from your favourite music apps
- Google Assistant built-in easily stream music, get answers, plan your day, manage tasks, control compatible smart home devices and more
- Chromecast built-in cast from compatible audio apps including Pandora, Tuneln, Google Play Music, YouTube Music, NPR and Spotify Premium\*