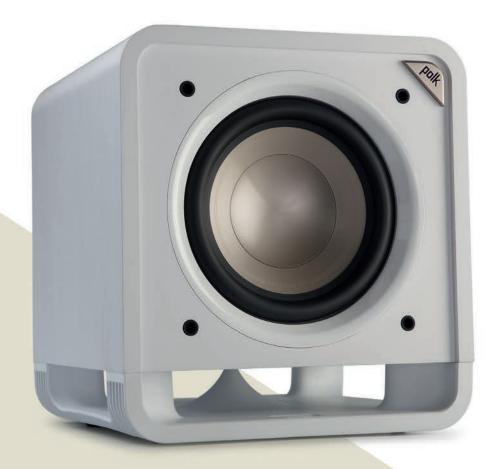

# POWER PORT® ENHANCED POWERFUL DEEP BASS FOR HOME THEATRE AND MUSIC LISTENING

The New Polk HTS Subwoofers — available in 10" and 12" long-throw driver sizes — roar to life with that high-power amplification you crave. And with our patented Power Port technology, you get a visceral big bass experience that's always clean and tight.

### HTS 10

### 10" Subwoofer with Power Port Technology

- Front-firing long-throw 10" Polypropylene Dynamic Balance and Klippel optimised driver
- Floor-firing patented Power Port Technology for deeper bass response and reduced port noise
- Powerful 100W continuous / 200W peak power amplifier

### HTS 12

### 12" Subwoofer with Power Port Technology

- Front-firing long-throw 12" Polypropylene Dynamic Balance and Klippel optimised driver
- Floor-firing patented Power Port Technology for deeper bass response and reduced port noise
- Powerful 200W continuous / 400W peak power amplifier