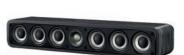

### HiFi Home Theatre Slim Center Speaker

- (1) 1" high-resolution Terylene tweeter for crystal clear high frequency response that perfectly reproduces the latest high-resolution audio files
- (6) 3" low distortion mica-reinforced polypropylene cones for clean, clear bass, better linearity, and increased dynamic mid-range