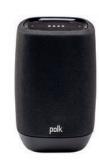

### POLK ASSIST

### Assist

### Smart Speaker with Google Assistant Built-in

- For the love of music™ Polk designed the tweeter, woofer and amplifier to deliver amazing room-filling sound from your favourite music apps
- Google Assistant built-in easily stream music, get answers, plan your day, manage tasks, control compatible smart home devices and more
- Chromecast built-in cast from compatible audio apps including Pandora, Tuneln, Google Play Music, YouTube Music, NPR and Spotify Premium\*