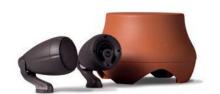

### Atrium Garden System Atrium Outdoor Loudspeaker

### and Subwoofer System

- Acoustically-matched two-way design delivers dynamic sound on its own, or blends seamlessly with the Sub10 subwoofer, even in difficult, wideopen outdoor spaces
- Massive 10" long-throw Dynamic Balance® driver technology