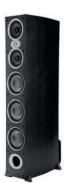

### Home Theatre and Music Floor Standing Tower Speakers

- Use as Front, Rear or Side Speaker in any 5ch or 7ch setup for premium home theatre and music performance
- Polk-exclusive Dynamic Balance drivers and tweeters for wide response and low distortion
- Wide dispersion drivers and tweeters project sound over a wide area so every listener in a room hears expansive, three-dimensional sound

### T30