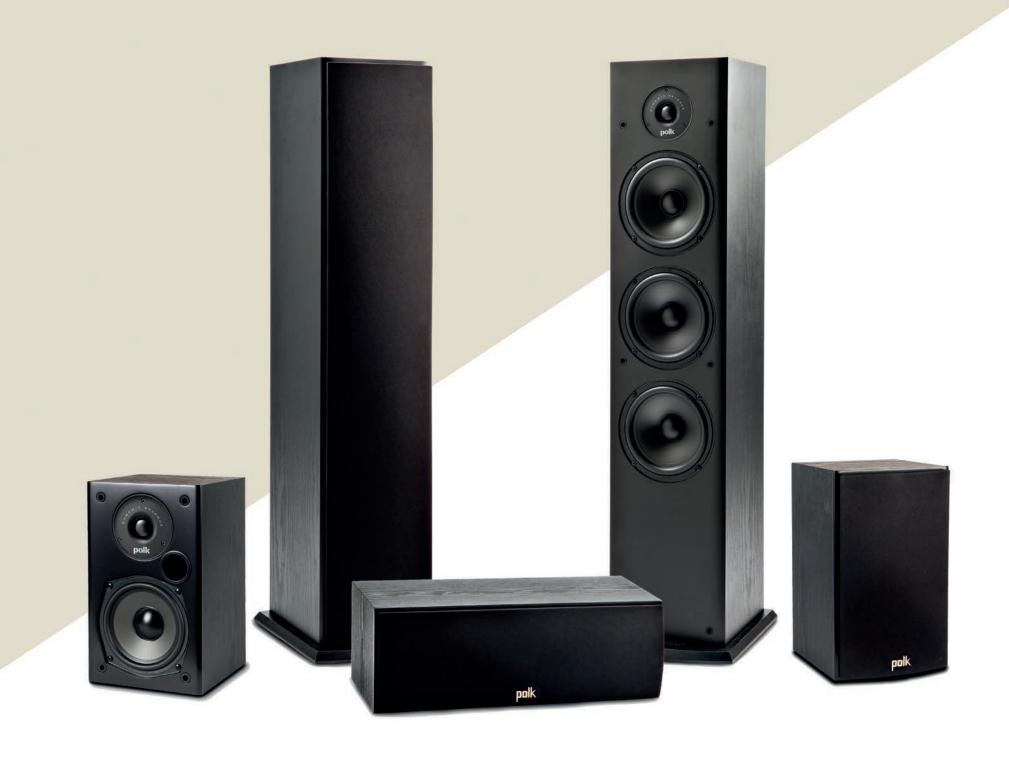

### GREAT AUDIO SHOULD BE ACCESSIBLE

Take your listening experience to new heights with the T Series. Whether it is your favourite song or you're locked into that brand new action flick or swooning over the latest romantic comedy, this home theatre system expands the boundaries of what entertainment should sound like. What's more, it's easy to setup, supports Dolby and DTS and connects to most home theatre receivers, stereos or home theatre processors.

### T15 Home Theatre and Music Bookshelf Speaker

- Dynamic Balance drivers
- Magnetic shielded enclosures
- Keyhole slot for wall mounting
- Front mounted bass port for deep, punchy bass

### Home Theatre and Music Floor Standing Tower Speakers

- Use as Front, Rear or Side Speaker in any 5ch or 7ch setup for premium home theatre and music performance
- Polk-exclusive Dynamic Balance drivers and tweeters for wide response and low distortion
- Wide dispersion drivers and tweeters project sound over a wide area so every listener in a room hears expansive, three-dimensional sound

### Home Theatre and Music Center Channel Speaker

- Delivers premium sound for home theatre and music listening
- Polk-exclusive Dynamic Balance drivers and tweeters for wide response and low distortion
- Wide dispersion drivers and tweeters project sound over a wide area so every listener in a room hears expansive, three-dimensional sound
- 5-way binding posts provide a wide array of secure wire-hookup options
- Timer matched with T50 for seamless sound reproduction.