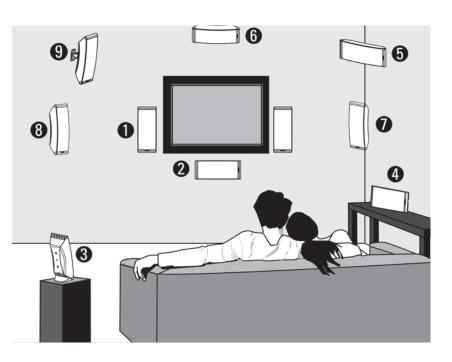

### PATENTED SDA® SURROUND TECHNOLOGY

Patented Stereo Dimensional Array (SDA) surround technology creates an expansive soundstage and detailed stereo image, while delivering a natural multi-dimensional sound experience. SDA combined with wireless surround speakers delivers a true 5.1 cinema-quality experience.

### PATENTED POWER PORT® TECHNOLOGY

The Power Port® design smoothly transitions air flow from the speaker into your listening area for deep, extended bass impact while minimising turbulence, distortion and port noise. At the port tuning frequency, loudspeakers equipped with Power Port® have 3dB less port noise than similarly configured loudspeakers without Power Port®.

### PATENTED VOICE ADJUST® TECHNOLOGY

More vocal clarity gives everything you watch added detail, bringing you closer to the action — so it's almost like whoever's speaking is right in the room with you. It's time to listen better and smarter, with Polk Voice Adjust technology driving the experience home.

### PATENTED DYNAMIC BALANCE TECHNOLOGY

We developed a unique, all-inclusive design theory we called Dynamic Balance. Dynamic Balance uses advanced analysis of a design's entire electro acoustic and mechanical system to help select better materials and more efficient geometry. With deep analysis, we can pinpoint and eradicate elements that reduce performance standards. In other words, we can build more realistic-sounding loudspeakers.