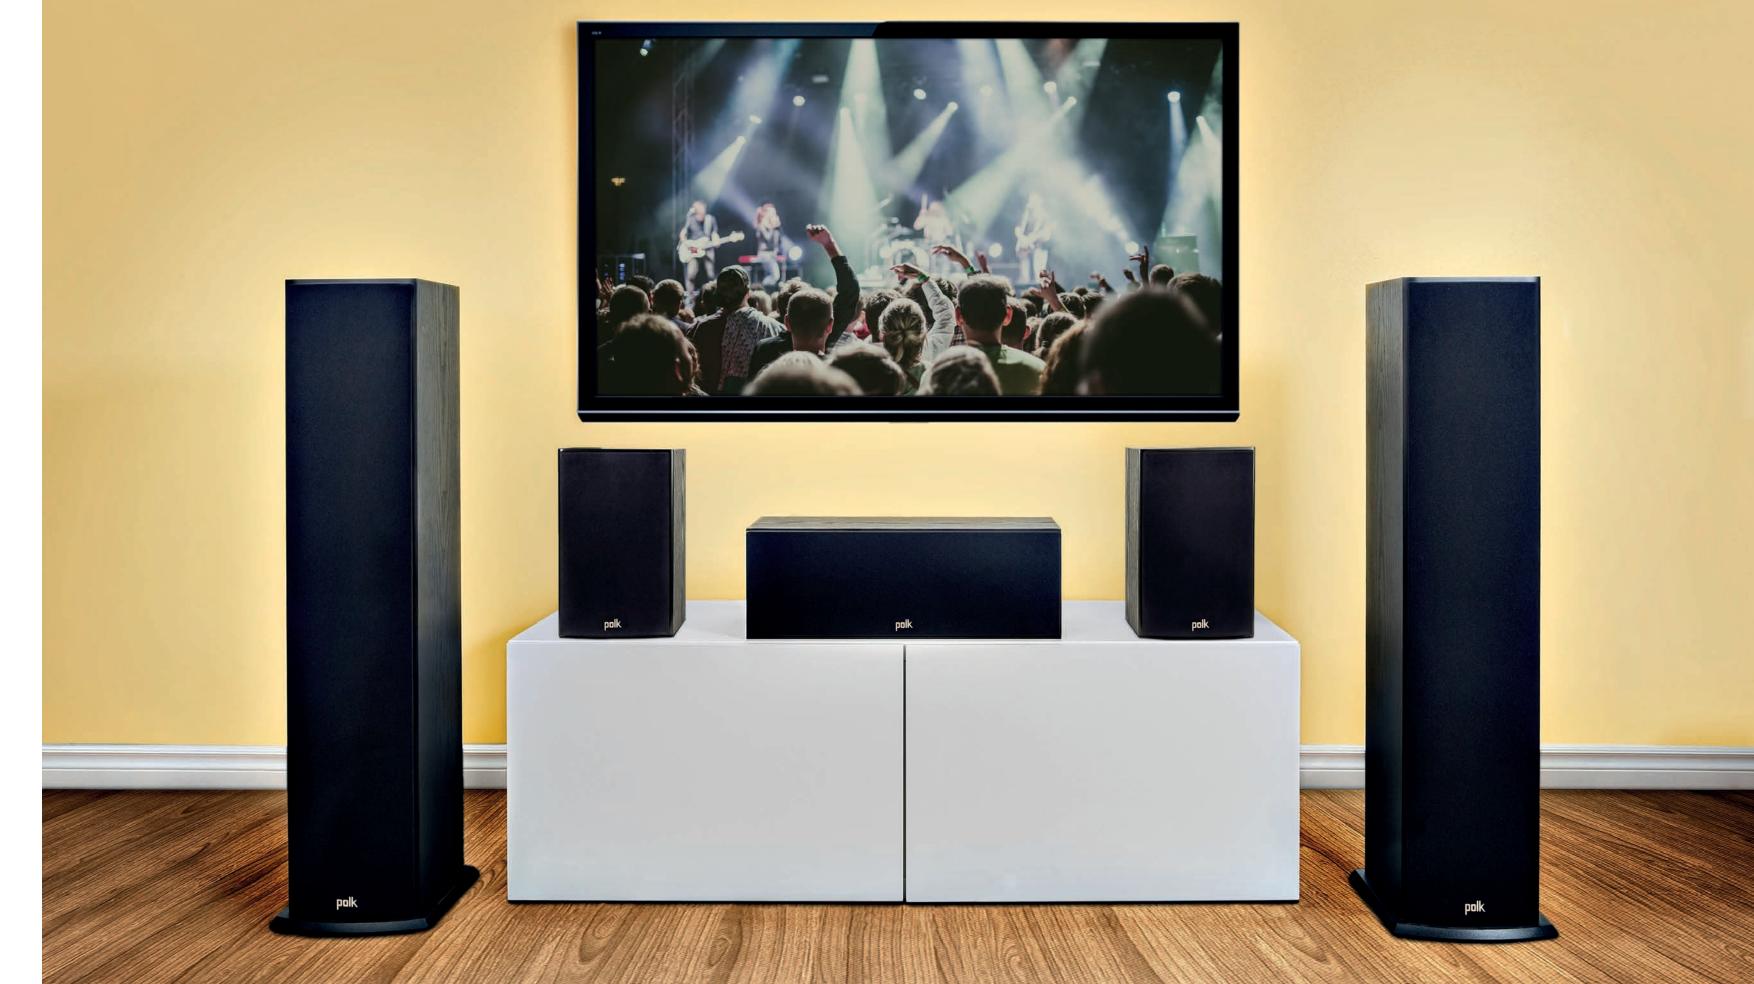

### GREAT AUDIO SHOULD BE ACCESSIBLE

Take your listening experience to new heights with the T Series. Whether it is your favourite song or you're locked into that brand new action flick or swooning over the latest romantic comedy, this home theatre system expands the boundaries of what entertainment should sound like. What's more, it's easy to setup, supports Dolby and DTS and connects to most home theatre receivers, stereos or home theatre processors.

### T15 Home Theatre and Music Bookshelf Speaker

- Dynamic Balance drivers
- Magnetic shielded enclosures
- Keyhole slot for wall mounting
- Front mounted bass port for deep, punchy bass

### Home Theatre and Music Floor Standing Tower Speakers

- Use as Front, Rear or Side Speaker in any 5ch or 7ch setup for premium home theatre and music performance
- Polk-exclusive Dynamic Balance drivers and tweeters for wide response and low distortion
- Wide dispersion drivers and tweeters project sound over a wide area so every listener in a room hears expansive, three-dimensional sound

### Home Theatre and Music Center Channel Speaker

- Delivers premium sound for home theatre and music listening
- Polk-exclusive Dynamic Balance drivers and tweeters for wide response and low distortion
- Wide dispersion drivers and tweeters project sound over a wide area so every listener in a room hears expansive, three-dimensional sound
- 5-way binding posts provide a wide array of secure wire-hookup options
- Timer matched with T50 for seamless sound reproduction.