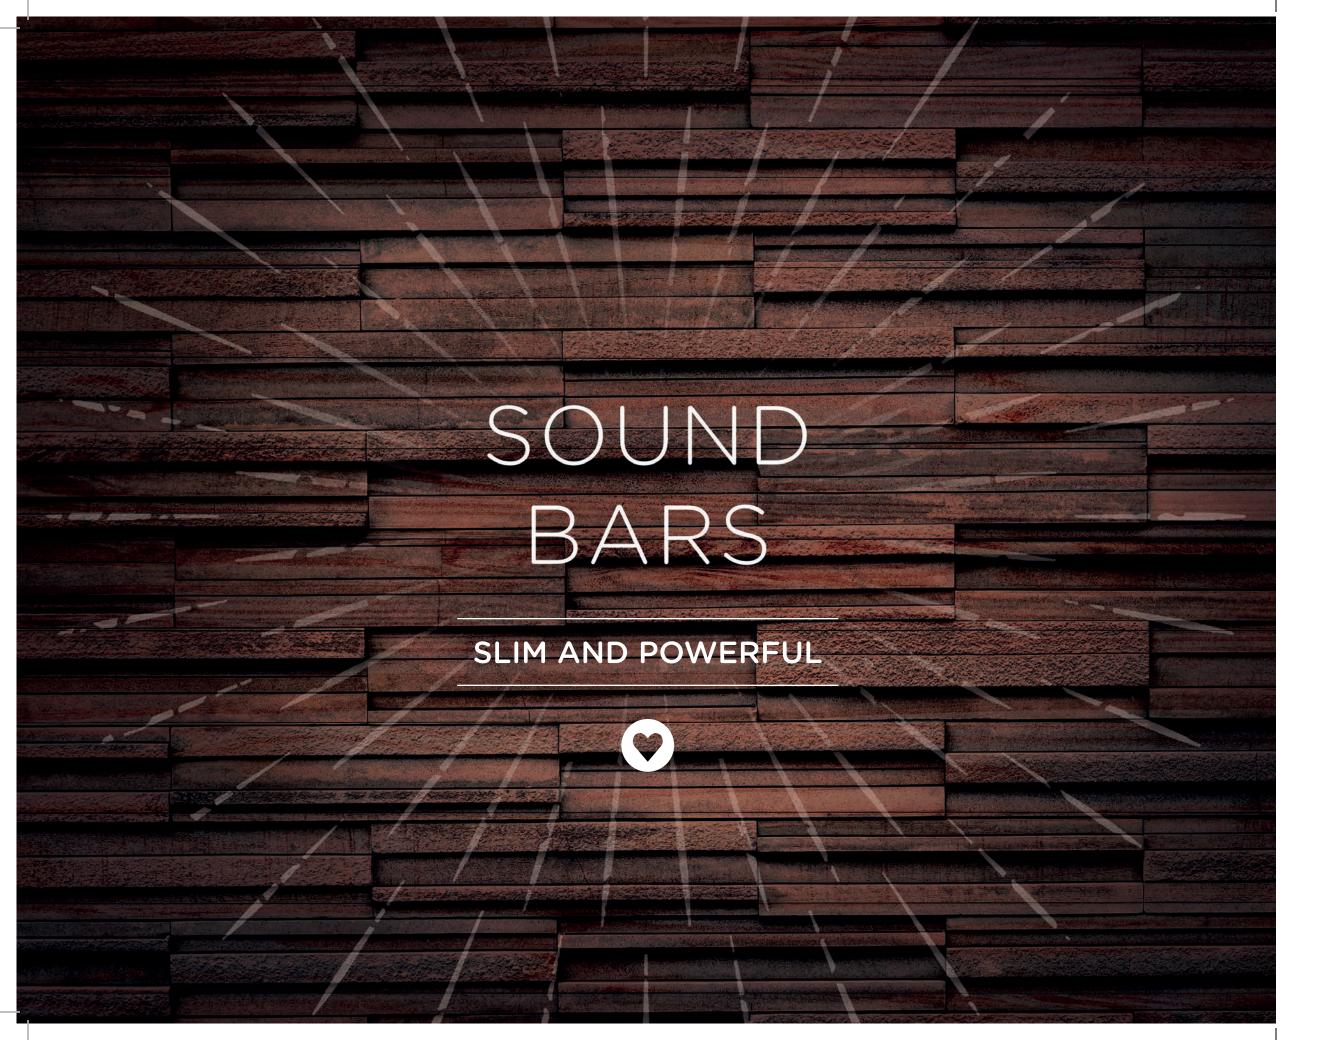

### Command Bar

### The Home Theatre Sound Bar System with Amazon Alexa Built-in

- Performance-tuned driver array, wireless subwoofer and Dolby/DTS surround sound decoding for an immersive, room-filling home theatre experience
- Amazon Alexa enabled integrated far-field microphones to easily control play, pause, volume and source selection with your voice "Just Ask"
- Stream music, control smart home devices, search information, manage audiobooks on Audible, set alarms and Amazon Fire TV\* compatible