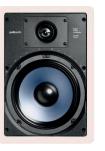

### RC80i

### In-ceiling Speaker

- Slim speakers deliver high performance sound with in-ceiling placement
- Constructed with premium materials, like blue polymer cones and aim-ready swivel tweeters
- Rustproof stainless steel hardware, butyl rubber surrounds and powder-coated aluminum grilles make the RC80i suitable for any indoor or enclosed area
- (1) 1" aimable tweeter
- (1) 8" Mid/Woofer