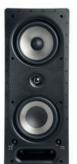

RT Vanishing Series in-wall and in-ceiling speakers are timbre matched to the premium RTiA speaker line, powering award-winning performance and full-range dynamic audio. Virtually indistinguishable from their surroundings, RT speakers feature exclusive Sheer-Grilles with nearly transparent, ultra-small perforations and are acoustically inert for unimpeded sound and uniform coverage — even in larger rooms.

### 80 F/X-RT

### Vanishing RT Series In-wall Loudspeaker

- Timbre-matched to the RTiA Series
- Full-range dynamic audio from a low-profile speaker designed for a flush fit with your wall
- Innovative features and patented Polk technology in a discrete, easy-to-install package
- Dual Tweeter design
- (2) 0.75" tweeters
- (1) 8" Mid/Woofer