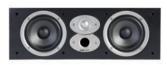

### Home Theatre and Music Center Channel Speaker

- Delivers premium sound for home theatre and music listening
- Polk-exclusive Dynamic Balance drivers and tweeters for wide response and low distortion
- Wide dispersion drivers and tweeters project sound over a wide area so every listener in a room hears expansive, three-dimensional sound
- 5-way binding posts provide a wide array of secure wire-hookup options
- Timer matched with T50 for seamless sound reproduction.