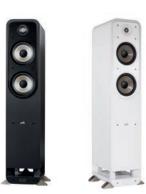

### REAL HIFI, REIMAGINED

Built to bring the finest musical experience to the comfort of your home, the Polk Signature E Series continues in the Polk tradition of HiFi. You get elevated sound for movies, TV and music in a totally reimagined design. Strong, rigid and acoustically inert enclosures reduce unwanted internal standing waves for less audible colouration. Non-resonant all-MDF construction, with minimum 19 mm-thick baffles, ensures a more lifelike sound that's timbre-matched throughout the range to achieve seamless speaker-to-speaker blending effects in multi-channel systems. Curved edges offer a sensual yet powerful look that's available in a stunning black and white washed walnut finish. But the upgrades don't stop there.

### SIGNATURE SERIES