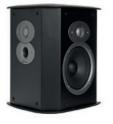

### Home Theatre and Music Floor Standing Tower Speakers

- Use as Front, Rear or Side Speaker in any 5ch or 7ch setup for premium home theatre and music performance
- Polk-exclusive Dynamic Balance drivers and tweeters for wide response and low distortion
- Wide dispersion drivers and tweeters project sound over a wide area so every listener in a room hears expansive, three-dimensional sound

### Home Theatre and Music Center Channel Speaker

- Delivers premium sound for home theatre and music listening
- Polk-exclusive Dynamic Balance drivers and tweeters for wide response and low distortion
- Wide dispersion drivers and tweeters project sound over a wide area so every listener in a room hears expansive, three-dimensional sound
- 5-way binding posts provide a wide array of secure wire-hookup options
- Timer matched with T50 for seamless sound reproduction.