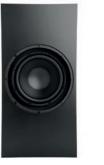

### BASS PERFORMANCE THAT'S OUT OF SIGHT

The least visually intrusive built-in subwoofer on the market today.

### CSW SUBWOOFERS

### CSW100

In-floor or In-ceiling 10" Subwoofer

- Winner of CEA Innovations Design & Engineering Award\*
- Long-throw 10" polycomposite subwoofer driver